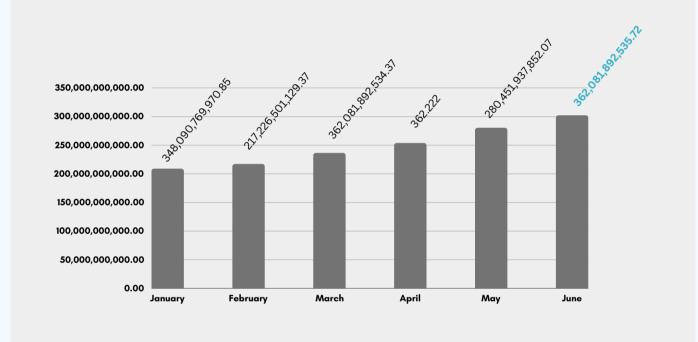

### "Fund Value as at June 2024: MK362.081B"

For the month of December, the overall opening balance of the Fund was MK362.224 billion and ended with a value of MK362.081 billion.

The year 2024 so far (in Billion Kwacha)